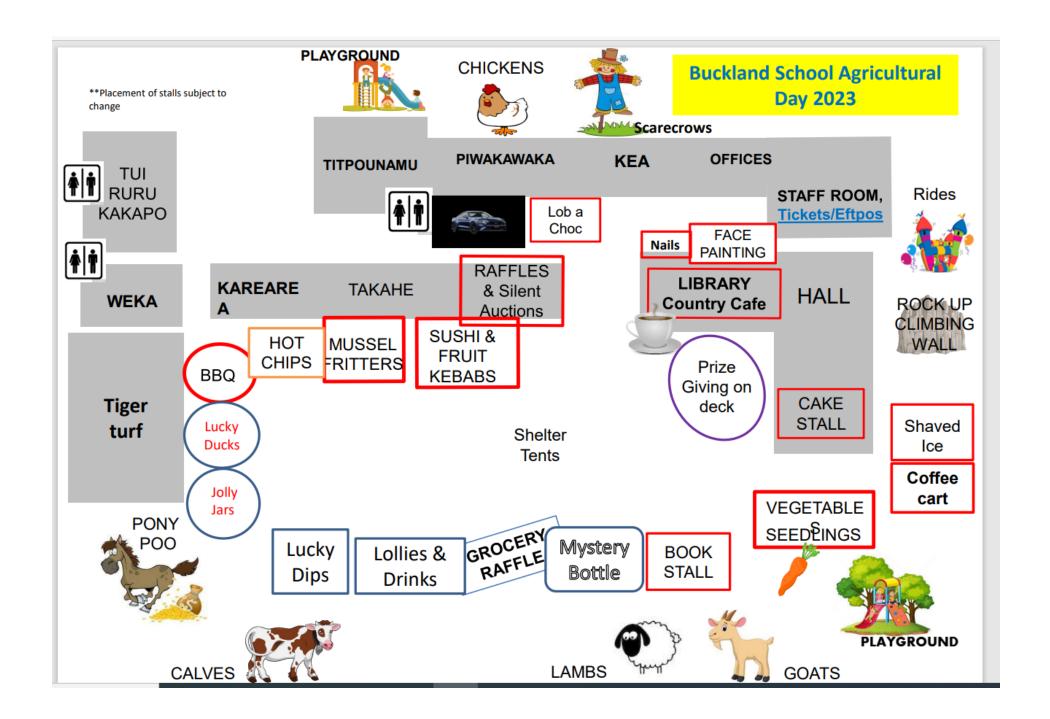

#### SPONSORS LIST 2023 AGRICULTURAL DAY

Our Buckland School Community would like to thank all our families and wonderful sponsors for supporting our 2023 Agricultural Day